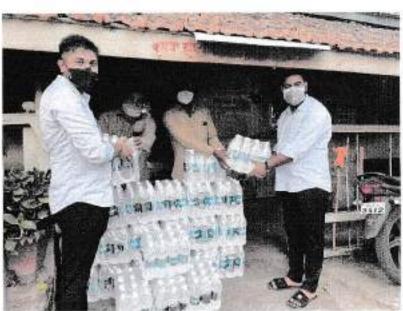

Providing Drinking water Bottles for Fire station and "Panchaganga ghat Smashan Bhoomi "workers, Kolhapur

FOURTH YEAR B, DES- 2020 20,24

DATE: 05-08-20

SUBJECT:

Distribution of packaged drinking

water bottles