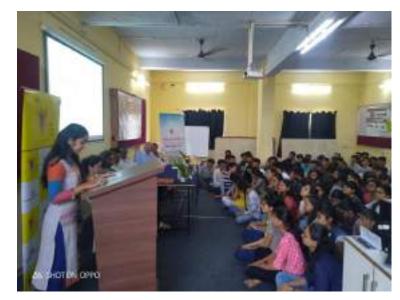

#### 4. **Description of activity:**

- The workshop started with the warm welcome of the guest by Ar. Shivaraj Ghatge.
- Many outsiders were gathered for enjoying the workshop. At same time the
  presentation on Creative Visualization by. Prof. Shashikant Gavali.
   & Computer Graphics by. Prof. Sanjay Salunkhe Was organized
- All visitors were freely invited into this presentation with their parents for the future carrier guidance
- Also the students of kpid were made compulsory to attend the presentation for the future selection of post graduation courses
- The session as held with a motivational speech by Ar. Girija Kulkarni, principal of Kalaprabodhini's institute of design college
- And also the reviews were discussed with the present members
- Finally Ar. Shivaraj Ghatge felicitated the guest speaker with a motivational ending by Prof. Sanjay Salunkhe.

#### 4. Description of activity:

- The seminar started with the National anthem and warm welcome of the guest Dr. Ritesh Rajapal. by Ar. Ravindra Sirnaik.
- Many outsiders were gathered for enjoying the session.
- All visitors were freely invited into this seminar with their parents for the future carrier guidance.
- Also the students of KPID were made compulsory to attend the seminar for the future selection of post graduation courses.
- The session as held with a motivational speech by Ar. Girija Kulkarni, principal of Kalaprabodhini's institute of design college, & Ar. Ravindra Sirnaik sir.
- And also the reviews were discussed with the present members
- Finally commissioner of Kolhapur Dr. Mallinath Kalshetti felicitated the guest Mr. Chandrakant Joshi for his dynamic work in Art, Film & theater with a motivational ending by Ar. Ravindra Sirnaik sir.