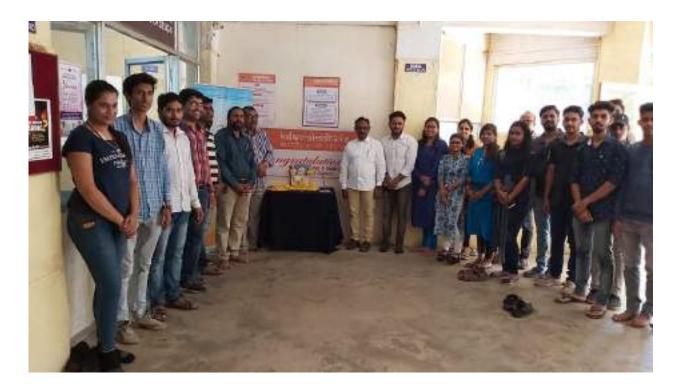

#### 1. Title of Activity:

Creativity booster workshop on Career opportunities in art Design.

Idea Sutra

Creative Visualization by. Prof. Shashikant Gavali. Computer Graphics by. Prof. Sanjay Salunkhe.

2. **Date & venue**: 22 Feb 2020

Kalaprabodhini's institute of design,

Kolhapur

#### 3. Outcomes of activity-

- Guidance for Kalaprabodhini's students also outsiders students, parents had participated for the benefits of the both presentation.
- It helped students for selection of the right profession in the future.
- Got to know the different courses available in various university.
- Career options available after graduation course
- Benefits of interior designing course

#### 4. **Description of activity:**

- The workshop started with the warm welcome of the guest by Ar. Shivaraj Ghatge.
- Many outsiders were gathered for enjoying the workshop. At same time the
  presentation on Creative Visualization by. Prof. Shashikant Gavali.
   & Computer Graphics by. Prof. Sanjay Salunkhe Was organized
- All visitors were freely invited into this presentation with their parents for the future carrier guidance
- Also the students of kpid were made compulsory to attend the presentation for the future selection of post graduation courses
- The session as held with a motivational speech by Ar. Girija Kulkarni, principal of Kalaprabodhini's institute of design college
- And also the reviews were discussed with the present members
- Finally Ar. Shivaraj Ghatge felicitated the guest speaker with a motivational ending by Prof. Sanjay Salunkhe.