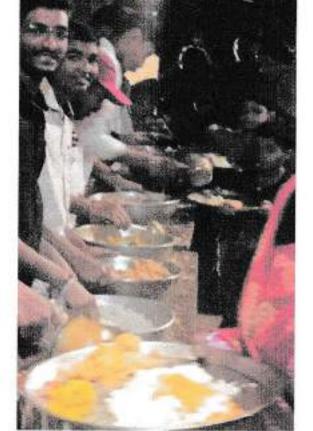

## ACTIVITY REPORT YEAR - 2020 - 2021

(BACHELOR OF DESIGN - INTERIOR DESIGN)

#### IQAC ACTIVITY NO:

| Name of the<br>Activity          | Providing food in a. Santal , Kolhagur | ffected area o                         | at Bhogawati                               |
|----------------------------------|----------------------------------------|----------------------------------------|--------------------------------------------|
| Day & Date:<br>09-8-20<br>Sunday | Faculty:                               | Dept. of Committee:<br>Interior Design | Coordinator As Shirraj                     |
| Time:                            | Venue:<br>Bhogawati, Kolhapur          | No of the<br>Participants              | Nature of the Activity<br>Indoor / outdoor |
| Support /<br>Assistance          | Ar. Kedar Kulkarr                      | Ni i                                   |                                            |

| Topic / Subject<br>of the Activity | East, 7. Bhogawati , Kolhapur                                     |  |  |
|------------------------------------|-------------------------------------------------------------------|--|--|
| Objectives                         | Providing food to need ful people during Flood crisis             |  |  |
| Outcomes                           | Access to basic food during flood crisis to flood affected people |  |  |

Kalaprabodhini's Institute of Design in, Nagala Park, Kolhapur

Providing food in flood affected area at "Bhogawati Sankul" At Bhogawati ,Dist. Kolhapur.(2020)