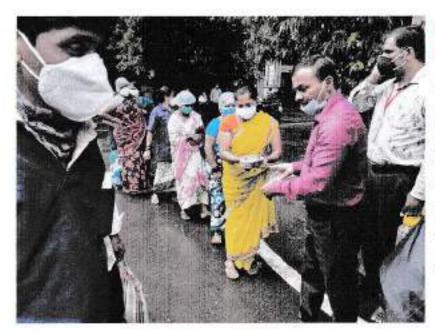

#### IQAC ACTIVITY NO:

| Name of the<br>Activity | Distribution of packaged drinking water bottles                                    |                                           |                                                     |
|-------------------------|------------------------------------------------------------------------------------|-------------------------------------------|-----------------------------------------------------|
| Day & Date:             | Faculty:<br>Ar: Girija Kulkarni                                                    | Dept. of Committee:<br>Interior<br>Design | Name of the<br>Coordinator<br>Ar. Girija<br>Kulkani |
| Times                   | Venue:<br>Tararani Firesteition of<br>Panchaganga ghat Smashan<br>Bhammi, Kolhapur | No of the<br>Participants<br>子            | Nature of the Activity<br>Indoor / outdoor          |
| Support /<br>Assistance |                                                                                    |                                           |                                                     |

Brief information about the Activity

| Topic / Subject<br>of the Activity | Distribution of packaged drinking water                                                                                  |
|------------------------------------|--------------------------------------------------------------------------------------------------------------------------|
| Objectives                         | Access to safe drinking water                                                                                            |
| Outcomes                           | To provide safe drinking water to frontline workers during flood situation which has direct impact on their productivity |

Providing Drinking water Bottles for Fire station and "Panchaganga ghat Smashan Bhoomi "workers, Kolhapur

FOURTH YEAR B, DES- 2020 20,24

DATE: 05-08-20

SUBJECT:

Distribution of packaged drinking

water bottles