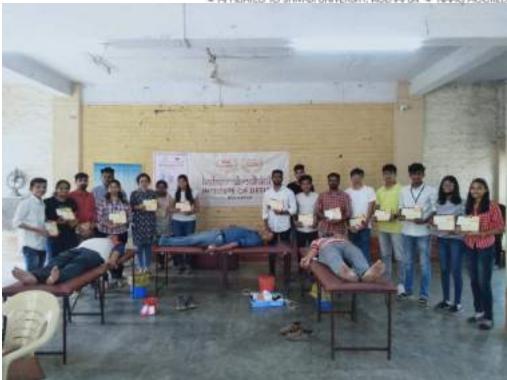

#### Photographs-

Distribution of certificates after session from Prof. Shashikant Gavali. and Prof. Sanjay Salunkhe.