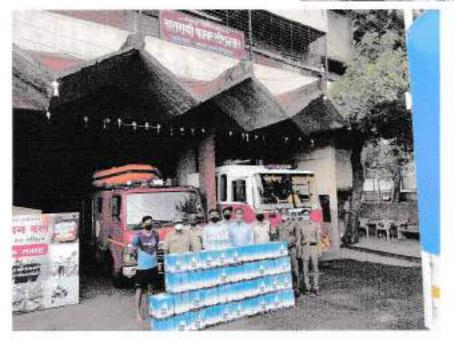

Providing Drinking water Bottles for Fire station and "Panchaganga ghat Smashan Bhoomi "workers, Kolhapur

FOURTH YEAR B, DES- 2020 20,24

DATE: 05-08-20

SUBJECT:

Distribution of packaged drinking

water bottles