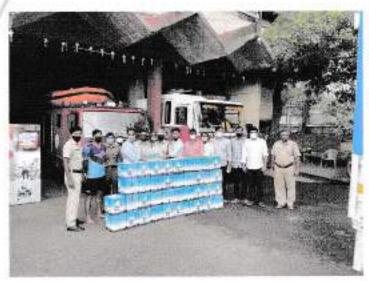

Providing Drinking water Bottles for Fire station and "Panchaganga ghat Smashan Bhoomi "workers, Kolhapur

FOURTH YEAR B, DES- 2020 20,24

DATE: 05-08-20

SUBJECT:

Distribution of packaged drinking

water bottles