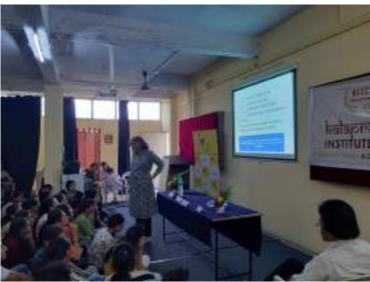

#### 4. **Description of activity:**

- The workshop started with the warm welcome of the guest by Ar. Shivaraj Ghatge.
- Many outsiders were gathered for enjoying the workshop. At same time the
  presentation on Creative Visualization by. Prof. Shashikant Gavali.
   & Computer Graphics by. Prof. Sanjay Salunkhe Was organized
- All visitors were freely invited into this presentation with their parents for the future carrier guidance
- Also the students of kpid were made compulsory to attend the presentation for the future selection of post graduation courses
- The session as held with a motivational speech by Ar. Girija Kulkarni, principal of Kalaprabodhini's institute of design college
- And also the reviews were discussed with the present members
- Finally Ar. Shivaraj Ghatge felicitated the guest speaker with a motivational ending by Prof. Sanjay Salunkhe.

#### 4. Description of activity:

- The seminar started with the National anthem and warm welcome of the guest Dr. Ritesh Rajapal. by Ar. Ravindra Sirnaik.
- Many outsiders were gathered for enjoying the session.
- All visitors were freely invited into this seminar with their parents for the future carrier guidance.
- Also the students of KPID were made compulsory to attend the seminar for the future selection of post graduation courses.
- The session as held with a motivational speech by Ar. Girija Kulkarni, principal of Kalaprabodhini's institute of design college, & Ar. Ravindra Sirnaik sir.
- And also the reviews were discussed with the present members
- Finally commissioner of Kolhapur Dr. Mallinath Kalshetti felicitated the guest Mr. Chandrakant Joshi for his dynamic work in Art, Film & theater with a motivational ending by Ar. Ravindra Sirnaik sir.