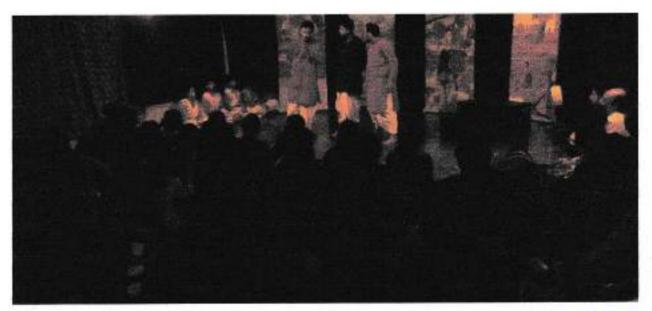

#### IQAC ACTIVITY NO:

| Name of the<br>Activity             | 'Alor Groan' -                                     | Theatrical per                  | 1                                                  |
|-------------------------------------|----------------------------------------------------|---------------------------------|----------------------------------------------------|
| Day & Date:<br>Wednesday<br>13-3-21 | Faculty:<br>Ar Kedar Kulkarni<br>Ar Sharay Ghatage | Cultural                        | Name of the<br>Coordinator<br>Ar Kedar<br>Kulkarni |
| Time:                               |                                                    | No of the<br>Participants<br>73 | Nature of the Activity<br>Indoor / outdoor         |
| Support /<br>Assistance             | Bhalji Pendharkar                                  | Cultural Cent                   | er, Kolhepun                                       |

#### Brief information about the Activity

| Topic / Subject of the Activity | "Alor Gaan" , theatoical performance based on<br>Bengali folklose<br>To create importance of human-auch nature, interreligious<br>humany through theatoical performance |  |  |
|---------------------------------|-------------------------------------------------------------------------------------------------------------------------------------------------------------------------|--|--|
| Objectives                      |                                                                                                                                                                         |  |  |
| Outcomes                        | The musical experience of the theatrical performance created awareness among student about the relation between nature of human.                                        |  |  |