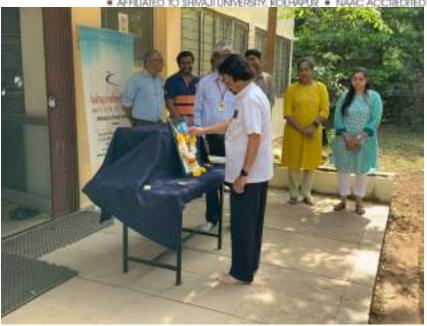

दि. १२ मार्च २०२१

# नोटीस

महाविदयालयातील सर्व विदयार्थी, शिक्षक यांना कळविणेत येते कि, दि. १३ मार्च २०२१ रोजी टायनी टेल्स निर्मित भालजी पेंढारकर केंद्र सर्जनशाळा प्रस्तुत बंगाली लोककथेवर आधारीत 'आलोर गान' हे १ तास कालावधीचे नाटक आयोजित केले असून शनिवारी दु. १ ते २ या वेळेत केंद्राच्या हॉल मध्ये उपस्थित राहावे.