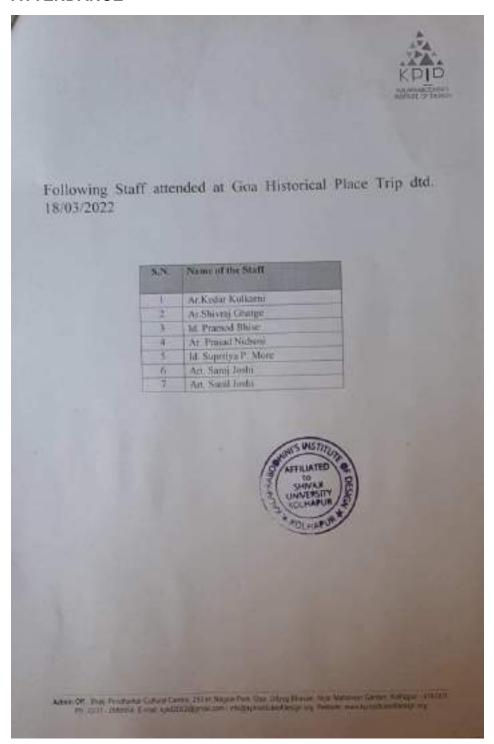

दि. १२ मार्च २०२१

# नोटीस

महाविदयालयातील सर्व विदयार्थी, शिक्षक यांना कळविणेत येते कि, दि. १३ मार्च २०२१ रोजी टायनी टेल्स निर्मित भालजी पेंढारकर केंद्र सर्जनशाळा प्रस्तुत बंगाली लोककथेवर आधारीत 'आलोर गान' हे १ तास कालावधीचे नाटक आयोजित केले असून शनिवारी दु. १ ते २ या वेळेत केंद्राच्या हॉल मध्ये उपस्थित राहावे.