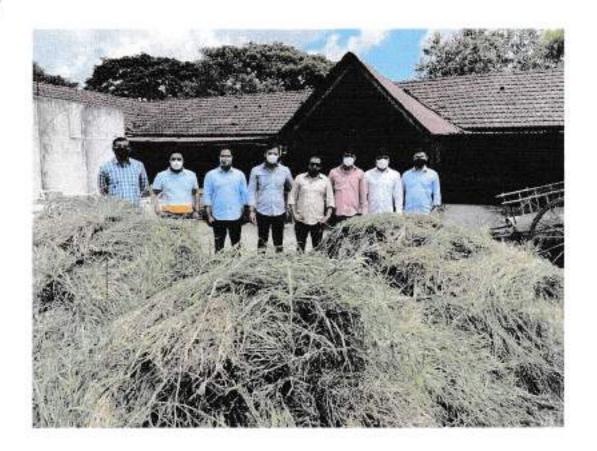

#### IQAC ACTIVITY NO:

| Name of the<br>Activity             | Distribution of Foo                         | lder to Gaus                              | hala, Panjarpol                                |
|-------------------------------------|---------------------------------------------|-------------------------------------------|------------------------------------------------|
| Day & Date :<br>Tuesday<br>04-08-20 | Ar. Girija Kulkani                          | Dept. of Committee:<br>Interior<br>Resign | Name of the<br>Coordinator<br>Ar. Girija Kulba |
| Time:                               | Venue:<br>Gaushala Rajarampuri,<br>Kolhapur | No of the<br>Participants                 | Nature of the Activity<br>Indoor / outdoor     |
| Support /<br>Assistance             |                                             |                                           |                                                |

Brief information about the Activity

| Topic / Subject of the Activity | Distribution of fodder to Claushala in Rajaramput                                                  |
|---------------------------------|----------------------------------------------------------------------------------------------------|
| Objectives                      | To become responsible as a part of animal welfare                                                  |
| Outcomes                        | and highly palatable and digestrible thus maintaining good health of cattle during flood situation |

committee In charge Seal & Sign with Sign with Sign Ar. Pragad Nickess Ar Keder Kulkami Ar Giffja Kulkami

(alaprabodhini's Institute of Design Magala Park, Kolhapur

Providing Grass for Goushala at Panjarpol Kolhapur During Flood situation 2020 in Kolhapur