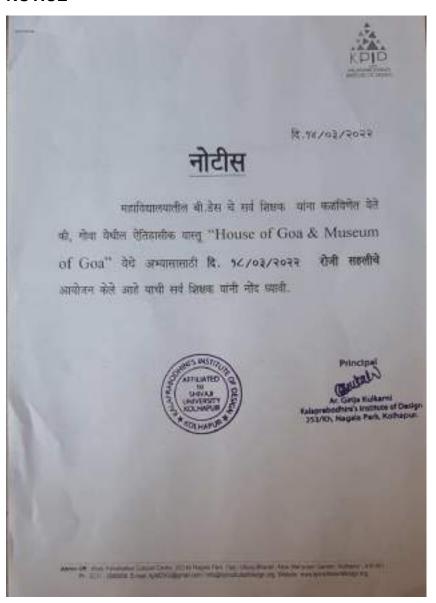

दि. १२ मार्च २०२१

# नोटीस

महाविदयालयातील सर्व विदयार्थी, शिक्षक यांना कळविणेत येते कि, दि. १३ मार्च २०२१ रोजी टायनी टेल्स निर्मित भालजी पेंढारकर केंद्र सर्जनशाळा प्रस्तुत बंगाली लोककथेवर आधारीत 'आलोर गान' हे १ तास कालावधीचे नाटक आयोजित केले असून शनिवारी दु. १ ते २ या वेळेत केंद्राच्या हॉल मध्ये उपस्थित राहावे.