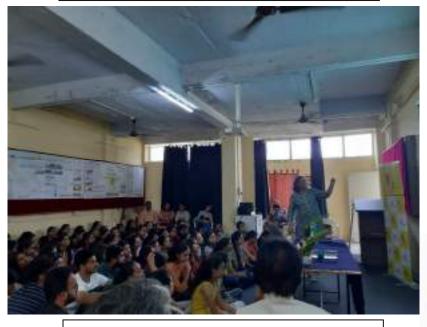

#### 1. Title of Activity:

Creativity booster workshop on Career opportunities in art Design.

Idea Sutra

Creative Visualization by. Prof. Shashikant Gavali. Computer Graphics by. Prof. Sanjay Salunkhe.

2. **Date & venue**: 22 Feb 2020

#### 4. **Description of activity:**

- The workshop started with the warm welcome of the guest by Ar. Shivaraj Ghatge.
- Many outsiders were gathered for enjoying the workshop. At same time the
  presentation on Creative Visualization by. Prof. Shashikant Gavali.
   & Computer Graphics by. Prof. Sanjay Salunkhe Was organized
- All visitors were freely invited into this presentation with their parents for the future carrier guidance
- Also the students of kpid were made compulsory to attend the presentation for the future selection of post graduation courses
- The session as held with a motivational speech by Ar. Girija Kulkarni, principal of Kalaprabodhini's institute of design college
- And also the reviews were discussed with the present members
- Finally Ar. Shivaraj Ghatge felicitated the guest speaker with a motivational ending by Prof. Sanjay Salunkhe.

#### 5. Activity Experience:

- Overall experience of the above activity was positive and enrichment for selection of the right career option in future
- Interactive session was also organized to clear the doubt of all students within the college and outside the college