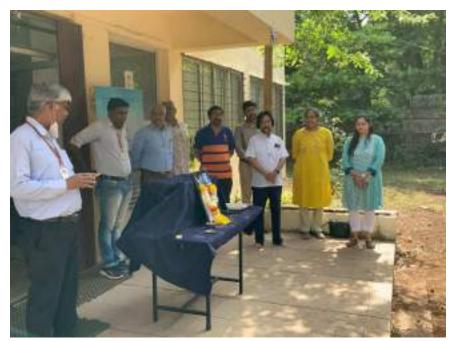

दि. १२ मार्च २०२१

# नोटीस

महाविदयालयातील सर्व विदयार्थी, शिक्षक यांना कळविणेत येते कि, दि. १३ मार्च २०२१ रोजी टायनी टेल्स निर्मित भालजी पेंढारकर केंद्र सर्जनशाळा प्रस्तुत बंगाली लोककथेवर आधारीत 'आलोर गान' हे १ तास कालावधीचे नाटक आयोजित केले असून शनिवारी दु. १ ते २ या वेळेत केंद्राच्या हॉल मध्ये उपस्थित राहावे.