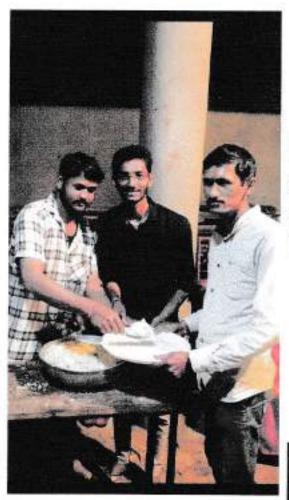

Kalaprabodhini's Institute of Design in, Nagala Park, Kolhapur

Providing food in flood affected area at "Bhogawati Sankul" At Bhogawati ,Dist. Kolhapur.(2020)