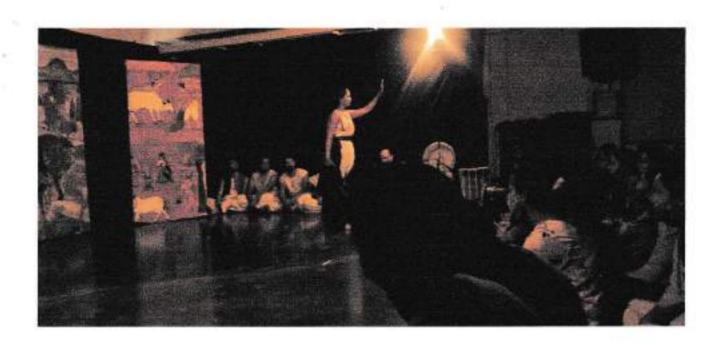

#### IQAC ACTIVITY NO:

| Name of the<br>Activity             | 'Alor Groan' -                                     | Theatrical per                  | 1                                                  |
|-------------------------------------|----------------------------------------------------|---------------------------------|----------------------------------------------------|
| Day & Date:<br>Wednesday<br>13-3-21 | Faculty:<br>Ar Kedar Kulkarni<br>Ar Sharay Ghatage | Cultural                        | Name of the<br>Coordinator<br>Ar Kedar<br>Kulkarni |
| Time:                               |                                                    | No of the<br>Participants<br>73 | Nature of the Activity<br>Indoor / outdoor         |
| Support /<br>Assistance             | Bhalji Pendharkar                                  | Cultural Cent                   | er, Kolhepun                                       |

#### Brief information about the Activity

| Topic / Subject of the Activity | "Alor Gaan" , theatoical performance based on<br>Bengali folklose<br>To create importance of human-auch nature, interreligious<br>humany through theatoical performance |  |  |
|---------------------------------|-------------------------------------------------------------------------------------------------------------------------------------------------------------------------|--|--|
| Objectives                      |                                                                                                                                                                         |  |  |
| Outcomes                        | The musical experience of the theatrical performance created awareness among student about the relation between nature of human.                                        |  |  |

# अलिह

नाट्यरूपांतरण आणि दिग्दर्शनः प्रतिक्षा खासनीस.

# नोटीस

महाविदयालयातील सर्व विदयार्थी, शिक्षक यांना कळविणेत येते कि, दि. १३ मार्च २०२१ रोजी टायनी टेल्स निर्मित भालजी पेंढारकर केंद्र सर्जनशाळा प्रस्तुत बंगाली लोककथेवर आधारीत 'आलोर गान' हे १ तास कालावधीचे नाटक आयोजित केले असून शनिवारी दु. १ ते २ या वेळेत केंद्राच्या हॉल मध्ये उपस्थित राहावे.