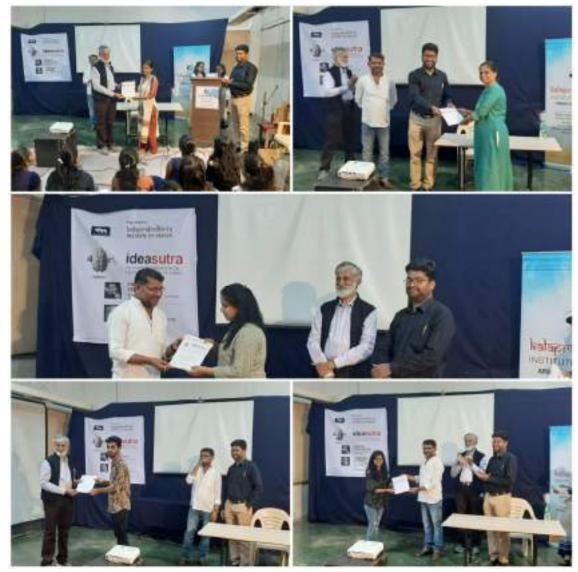

#### Photographs-

Distribution of certificates after session from Prof. Shashikant Gavali. and Prof. Sanjay Salunkhe.