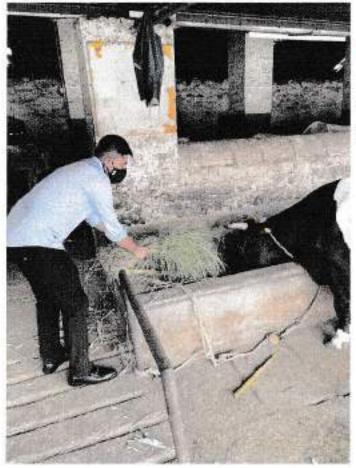

#### IQAC ACTIVITY NO:

| Name of the<br>Activity             | Distribution of Foo                         | lder to Gaus                              | hala, Panjarpol                                |
|-------------------------------------|---------------------------------------------|-------------------------------------------|------------------------------------------------|
| Day & Date :<br>Tuesday<br>04-08-20 | Ar. Girija Kulkani                          | Dept. of Committee:<br>Interior<br>Resign | Name of the<br>Coordinator<br>Ar. Girija Kulba |
| Time:                               | Venue:<br>Gaushala Rajarampuri,<br>Kolhapur | No of the<br>Participants                 | Nature of the Activity<br>Indoor / outdoor     |
| Support /<br>Assistance             |                                             |                                           |                                                |

Brief information about the Activity

| Topic / Subject of the Activity | Distribution of fodder to Claushala in Rajaramput                                                  |
|---------------------------------|----------------------------------------------------------------------------------------------------|
| Objectives                      | To become responsible as a part of animal welfare                                                  |
| Outcomes                        | and highly palatable and digestrible thus maintaining good health of cattle during flood situation |

committee In charge Seal & Sign with Sign with Sign Ar. Pragad Nickess Ar Keder Kulkami Ar Giffja Kulkami

(alaprabodhini's Institute of Design Magala Park, Kolhapur

Providing Grass for Goushala at Panjarpol Kolhapur During Flood situation 2020 in Kolhapur